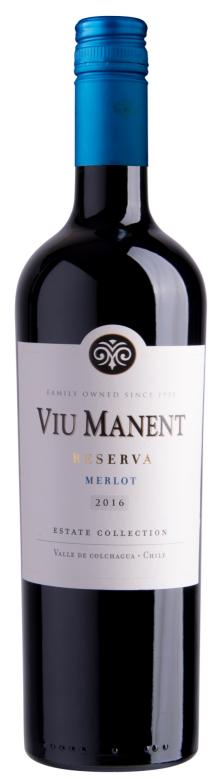

# Estate Collection Reserva Merlot Viu Manent

Vintage Country of Origin Region Grape varieties 2016 Chile Colchagua Valley Merlot

## Wine description

The Estate Collection Reserva range represents the purest expressions of each grape variety and are characterised by vibrant aromas and flavours. The Merlot is a blend of 91% Merlot, 5% Syrah, 4% Malbec all from the Colchagua Valley.