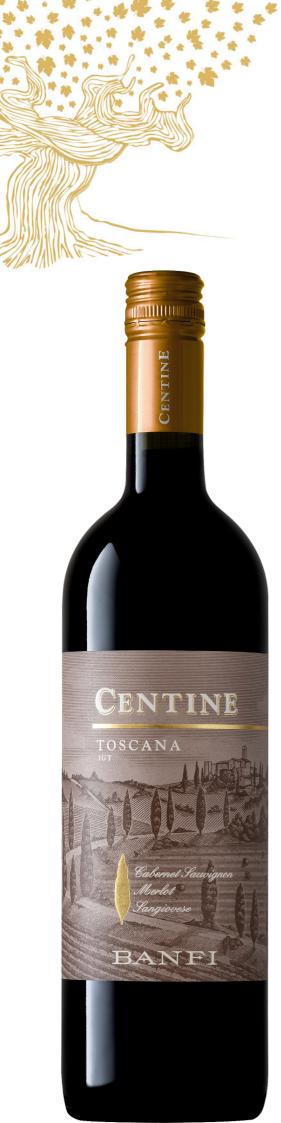

# Centine Toscana IGT Banfi

Vintage 2020
Country of Origin Italy
Region Tuscany

# Wine description

The Centine Rosso Varietale showcases the best of Tuscan tradition with a blend of Sangiovese, Cabernet Sauvignon and Merlot.

#### **Tasting note**

This wine is intense mauve red in color. The nose reveals fresh and fruity aromas. Hints of blackberry and ripe cherry are accompanied by floral, spicy notes and delicate scents of tobacco and licorice. Full and soft with a good acidity.